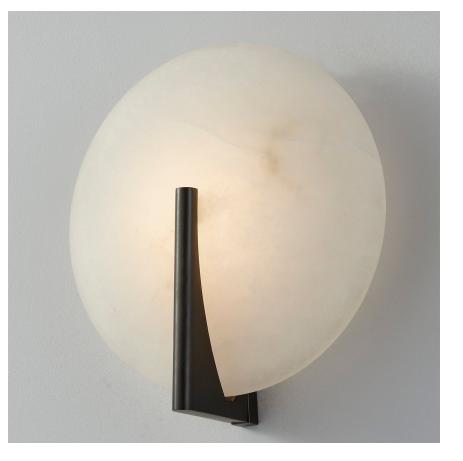

ASTERIA 418-11-BBR

\*Due to the one-of-a-kind nature of the medium, exact colors and patterns may vary slightly from the image shown.

#### **FINISHES**

Black Brass (BBR) VINTAGE BRASS (VINTAGE BRASS)

#### DIMENSIONS

Height: 10.25" Width/Diameter: 9.75"

Canopy/Backplate: 5" Hanging Type: Product Weight: 5.3lb

# GLASS

Attachment: Glass 1: Alabaster Glass 2: