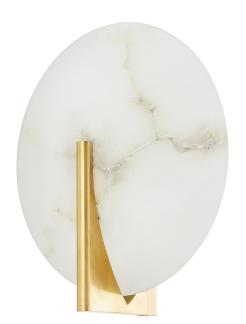

# **ASTERIA**

#### 418-11-VB

\*Due to the one-of-a-kind nature of the medium, exact colors and patterns may vary slightly from the image shown.

#### **FINISHES**

Black Brass (BBR)
VINTAGE BRASS (VINTAGE BRASS)

#### **DIMENSIONS**

Height: 10.25"

Width/Diameter: 9.75"

Canopy/Backplate: 5"

Hanging Type:

Product Weight: 5.3lb

## **GLASS**

Attachment:

Glass 1: Alabaster

Glass 2: