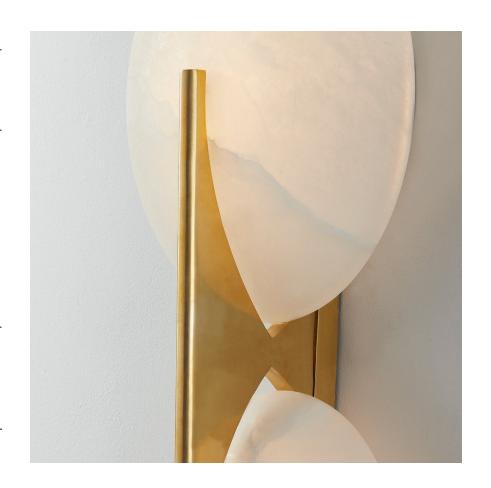

# **ASTERIA**

#### 418-21-BBR

\*Due to the one-of-a-kind nature of the medium, exact colors and patterns may vary slightly from the image shown.

## **GLASS**

Attachment:

Glass 1: Alabaster

Glass 2: