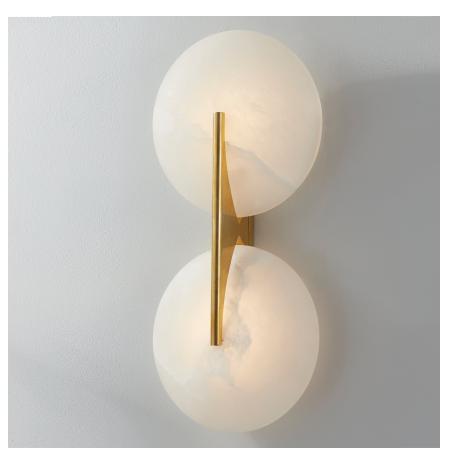

ASTERIA 418-21-VB

\*Due to the one-of-a-kind nature of the medium, exact colors and patterns may vary slightly from the image shown.

#### **FINISHES**

Black Brass (BBR) VINTAGE BRASS (VINTAGE BRASS)

### DIMENSIONS

Height: 20.75" Width/Diameter: 9.75"

Canopy/Backplate: **5**" Hanging Type: Product Weight: **10.4lb** 

# GLASS

Attachment: Glass 1: Alabaster

Glass 2: