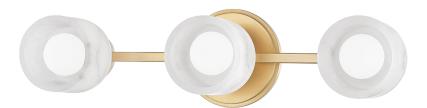

# **CENTERPORT**

#### 4203-AGB

\*Due to the one-of-a-kind nature of the medium, exact colors and patterns may vary slightly from the image shown.

#### **FINISHES**

Aged Brass (AGB) Old Bronze (OB) Polished Nickel (PN)

#### **DIMENSIONS**

Height: 4.5"

Width/Diameter: 17.5"

Canopy/Backplate: 4.5"

Hanging Type: Product Weight: 7lb

#### **GLASS**

Attachment:

Glass 1: Alabaster

Glass 2: