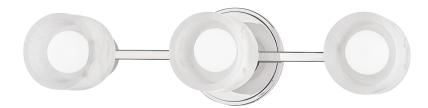

# **CENTERPORT**

#### 4203-PN

\*Due to the one-of-a-kind nature of the medium, exact colors and patterns may vary slightly from the image shown.

### **DIMENSIONS**

Height: 4.5"

Width/Diameter: 17.5"

Canopy/Backplate: 4.5"

Hanging Type: Product Weight: 7lb

### **GLASS**

Attachment:

Glass 1: Alabaster

Glass 2: