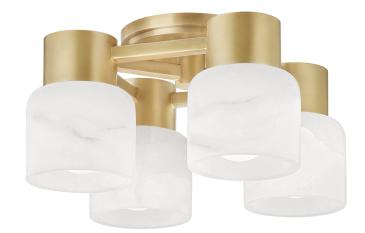

# **CENTERPORT**

#### 4204-AGB

\*Due to the one-of-a-kind nature of the medium, exact colors and patterns may vary slightly from the image shown.

#### **FINISHES**

Aged Brass (AGB) Old Bronze (OB) Polished Nickel (PN)

## **DIMENSIONS**

Height: 11.5"

Width/Diameter: 11.5"

Canopy/Backplate: 4.5"

Hanging Type: Product Weight: 7lb

#### **GLASS**

Attachment:

Glass 1: Alabaster

Glass 2: