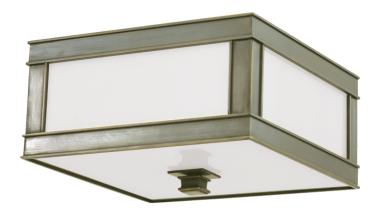

# **PRESTON**

#### 4216-HN

By the 1920s, Art Nouveau's botanical motifs were dwarfed by the soaring heights of urban architecture. Iconic skyscrapers, like the Empir State Building and the Chrysler Building, adopted classically proportioned, linear designs. Preston embodies this clean modern aesthetic. We set opal glass in finely cast metalwork to recapture the lasting class of vintage modern design.

# **FINISHES**

Historic Nickel (HN)