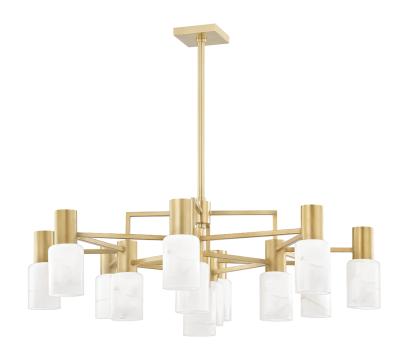

# **CENTERPORT**

#### 4237-AGB

\*Due to the one-of-a-kind nature of the medium, exact colors and patterns may vary slightly from the image shown.

#### **FINISHES**

Aged Brass (AGB) Old Bronze (OB) Polished Nickel (PN)

## **DIMENSIONS**

Height: 13.5"

Width/Diameter: 36.75"

Minimum Height: 16.5"

Maximum Height: 67.75"

Canopy/Backplate: 0"

Hanging Type: 3" 6" 12" 2-18"

Product Weight: 45lb

## **GLASS**

Attachment:

Glass 1: Alabaster

Glass 2: