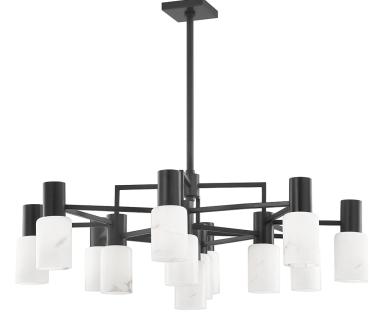

# CENTERPORT

4237-OB

\*Due to the one-of-a-kind nature of the medium, exact colors and patterns may vary slightly from the image shown.

## FINISHES

Aged Brass (AGB) Old Bronze (OB) Polished Nickel (PN)

## DIMENSIONS

Height: 13.5" Width/Diameter: 36.75" Minimum Height: 16.5" Maximum Height: 67.75" Canopy/Backplate: 0" Hanging Type: 3" 6" 12" 2-18" Product Weight: 45lb

# GLASS

Attachment: Glass 1: Alabaster Glass 2:

# LAMPING

Bulb 1

Bulb Included: No Socket: E12 Candelabra Base Bulb: 12 • 7 Watt Max

Voltage: 120 VAC UL Rating: UL Damp