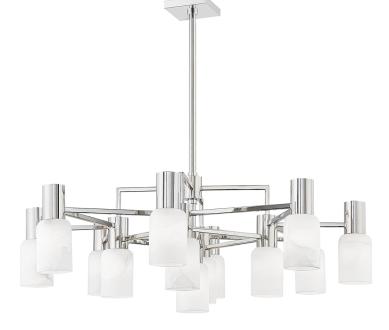

# CENTERPORT

4237-PN

\*Due to the one-of-a-kind nature of the medium, exact colors and patterns may vary slightly from the image shown.

### FINISHES

Aged Brass (AGB) Old Bronze (OB) Polished Nickel (PN)

## DIMENSIONS

Height: 13.5" Width/Diameter: 36.75" Minimum Height: 16.5" Maximum Height: 67.75" Canopy/Backplate: 0" Hanging Type: 3" 6" 12" 2-18" Product Weight: 45lb