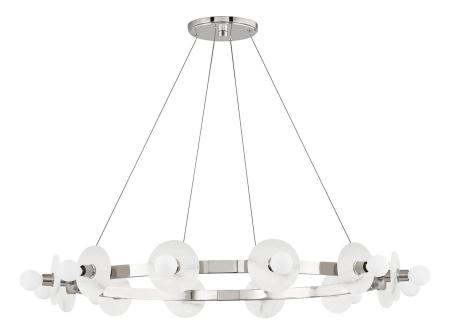

# **AUSTEN**

#### 4240-PN

\*Due to the one-of-a-kind nature of the medium, exact colors and patterns may vary slightly from the image shown.

#### **FINISHES**

Aged Brass (AGB) Aged Old Bronze (AOB) Polished Nickel (PN)

# **DIMENSIONS**

Height: 18"

Width/Diameter: 40"
Minimum Height: 18"
Maximum Height: 116"
Canopy/Backplate: 7"

Hanging Type:

Product Weight: 22.66lb

### **GLASS**

Attachment:

Glass 1: Alabaster

Glass 2: