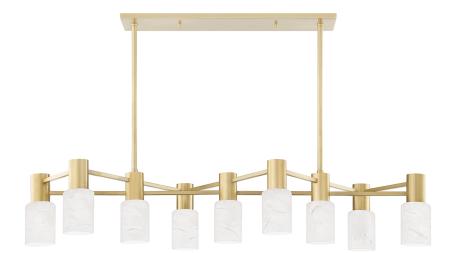

# **CENTERPORT**

#### 4248-AGB

\*Due to the one-of-a-kind nature of the medium, exact colors and patterns may vary slightly from the image shown.

## **FINISHES**

Aged Brass (AGB) Old Bronze (OB) Polished Nickel (PN)

## **DIMENSIONS**

Height: 11"

Width/Diameter: 19"

Length: 47.5"

Minimum Height: 14"

Maximum Height: 50"

Canopy/Backplate: 0"

Hanging Type: 3" 6" 12" 2-18"

# **GLASS**

Attachment:

Glass 1: Alabaster

Glass 2: