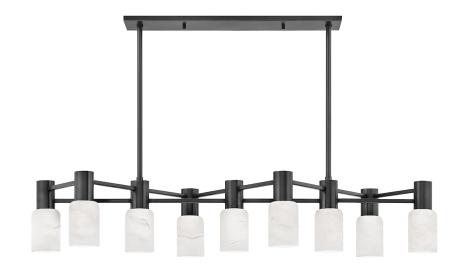

# CENTERPORT

4248-OB

\*Due to the one-of-a-kind nature of the medium, exact colors and patterns may vary slightly from the image shown.

### DIMENSIONS

Height: 11" Width/Diameter: 19" Length: 47.5" Minimum Height: 14" Maximum Height: 50" Canopy/Backplate: 0" Hanging Type: 3" 6" 12" 2-18" Product Weight: 30lb

# GLASS

Attachment: Glass 1: Alabaster Glass 2: