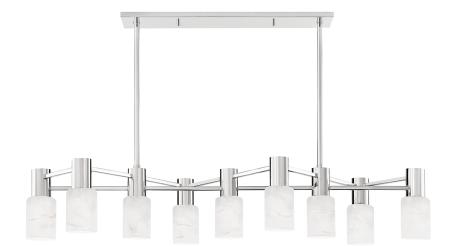

# **CENTERPORT**

#### 4248-PN

\*Due to the one-of-a-kind nature of the medium, exact colors and patterns may vary slightly from the image shown.

## **DIMENSIONS**

Height: 11"

Width/Diameter: 19"

Length: 47.5"

Minimum Height: 14"

Maximum Height: 50"

Canopy/Backplate: 0"

Hanging Type: 3" 6" 12" 2-18"

# **GLASS**

Attachment:

Glass 1: Alabaster

Glass 2: