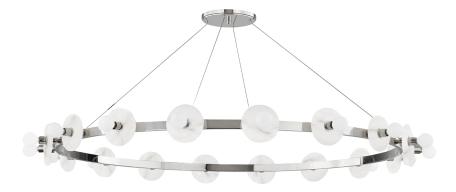

# AUSTEN 4258-PN

\*Due to the one-of-a-kind nature of the medium, exact colors and patterns may vary slightly from the image shown.

### DIMENSIONS

Height: 4.75" Width/Diameter: 58" Minimum Height: 24" Maximum Height: 127" Canopy/Backplate: 8" Hanging Type: Product Weight: 27.94lb

# GLASS

Attachment: Glass 1: Alabaster Glass 2: