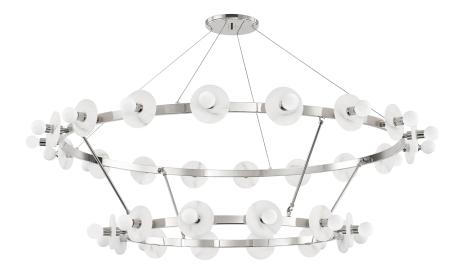

# **AUSTEN**

#### **FINISHES**

Aged Brass (AGB) Aged Old Bronze (AOB) Polished Nickel (PN)

## **DIMENSIONS**

Height: 36.5"

Width/Diameter: 58"

Canopy/Backplate: 8"

Hanging Type:

Product Weight: 45.1lb

## **GLASS**

Attachment:

Glass 1: Alabaster

Glass 2: