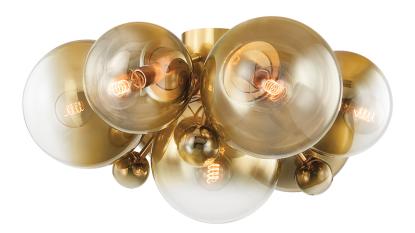

#### 427-07-VPB

This showstopper features clusters of ombre glass globes in various sizes. Each orb transitions from brass to clear and the ombre lighting effect is simply stunning. Whether a chandelier, flush mount, sconce or linear, Kyoto will be the focal point in any space.