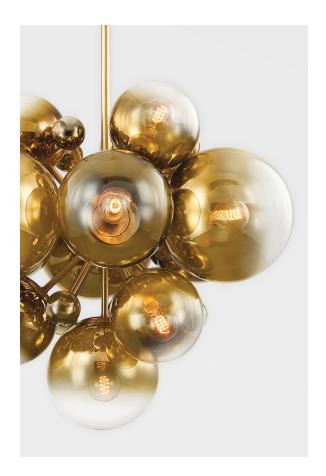

427-36-VPB

This showstopper features clusters of ombre glass globes in various sizes. Each orb transitions from brass to clear and the ombre lighting effect is simply stunning. Whether a chandelier, flush mount, sconce or linear, Kyoto will be the focal point in any space.