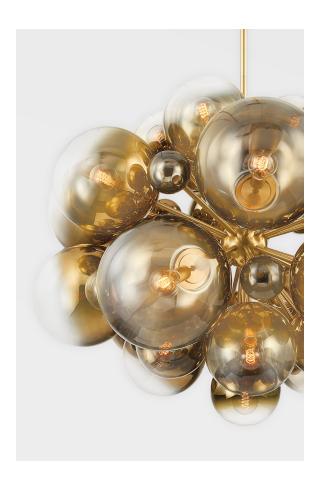

427-54-VPB

This showstopper features clusters of ombre glass globes in various sizes. Each orb transitions from brass to clear and the ombre lighting effect is simply stunning. Whether a chandelier, flush mount, sconce or linear, Kyoto will be the focal point in any space.