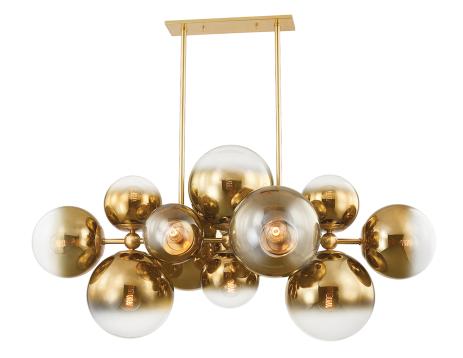

427-56-VPB

This showstopper features clusters of ombre glass globes in various sizes. Each orb transitions from brass to clear and the ombre lighting effect is simply stunning. Whether a chandelier, flush mount, sconce or linear, Kyoto will be the focal point in any space.

## VINTAGE POLISHED BRASS (VPB)