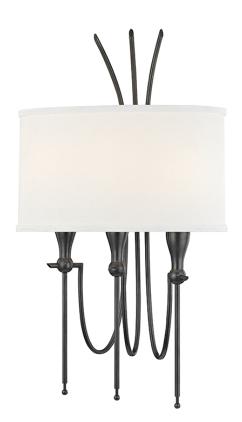

# **DAMARIS**

#### 4303-OB

Curvaceous and modern, Damaris brings Hollywood Regency glamour to your home. Its drum shade of off-white linen and its generous trim give it a robust and timeless look. Above this shade, a queenly diadem gives it a royal air. In the sconce version, this shade is a racetrack oval, adding another level of panache.