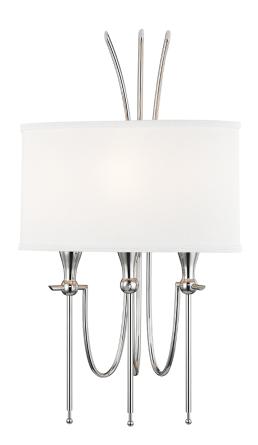

# **DAMARIS**

### 4303-PN

Curvaceous and modern, Damaris brings Hollywood Regency glamour to your home. Its drum shade of off-white linen and its generous trim give it a robust and timeless look. Above this shade, a queenly diadem gives it a royal air. In the sconce version, this shade is a racetrack oval, adding another level of panache.

## **FINISHES**

Old Bronze (OB) Polished Nickel (PN)

## **DIMENSIONS**

Height: 23.5"

Width/Diameter: 13.25"

Canopy/Backplate: 4.75"

Hanging Type: Product Weight: 6lb