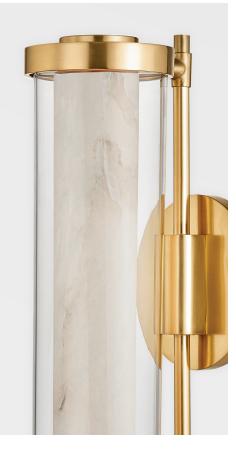

CATERINA 433-14-VB

\*Due to the one-of-a-kind nature of the medium, exact colors and patterns may vary slightly from the image shown.

#### **FINISHES**

Black Brass (BBR) VINTAGE BRASS (VINTAGE BRASS)

# GLASS

Attachment: Glass 1: Glass

Glass 2: Alabaster