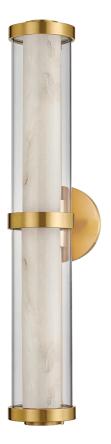

# **CATERINA**

#### 433-27-VB

\*Due to the one-of-a-kind nature of the medium, exact colors and patterns may vary slightly from the image shown.

### **FINISHES**

Black Brass (BBR)
VINTAGE BRASS (VINTAGE BRASS)

#### **DIMENSIONS**

Height: 26.5"
Width/Diameter: 5"

Canopy/Backplate: 5"

Hanging Type:

Product Weight: 11.9lb

## **GLASS**

Attachment: Glass 1: Glass Glass 2: Alabaster