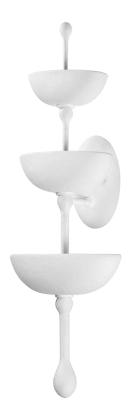

#### 437-30-GSW

Aura's sculptural, bowl-like shades of increasing size, flow from a Vintage Golf Leaf or White Plaster arm with round metal detailing. Both finishes add texture and a sense of movement to this 6-light wall sconce.

### **DIMENSIONS**

Height: 30"

Width/Diameter: 10.25"

Canopy/Backplate: 0"

Hanging Type:

Product Weight: 7.7lb