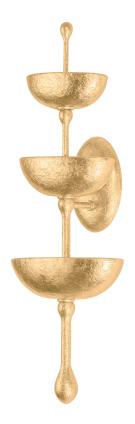

#### 437-30-VGL

Aura's sculptural, bowl-like shades of increasing size, flow from a Vintage Golf Leaf or White Plaster arm with round metal detailing. Both finishes add texture and a sense of movement to this 6-light wall sconce.