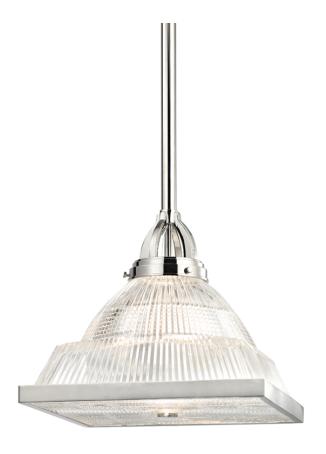

# **HARRIMAN**

#### 4414-PN

Contrasting curves with edges in an intricate diffuser of prismatic glass, Harriman evenly spreads the lights passing through it. Perhaps more alluring than Harriman's vintage-style glassware is the superior detailing on the fixture's cast metal holder, which includes knurled thumbscrews, crisp linear stepping, and curved arms that act as integral socket vents.

## **FINISHES**

Polished Nickel (PN)