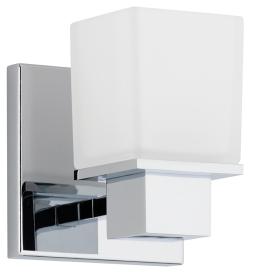

# **MILFORD** 4441-PC

Cubist sensibility structures the Milford sconce collection. Inspired by the 20th-century design revolution that placed purpose and materia before figure and ornament, Milford brings together cast metal and blown glass to form a clean-lined luminaire with brilliant functionality that looks fantastic in any setting.