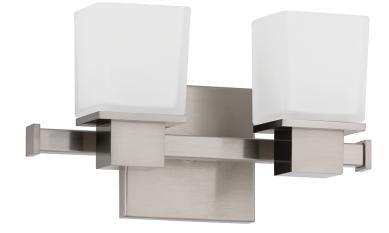

# MILFORD

4442-SN

Cubist sensibility structures the Milford sconce collection. Inspired by the 20th-century design revolution that placed purpose and materia before figure and ornament, Milford brings together cast metal and blown glass to form a clean-lined luminaire with brilliant functionality that looks fantastic in any setting.

#### FINISHES

Polished Chrome (PC) Satin Nickel (SN)

### DIMENSIONS

Height: 6.5" Width/Diameter: 12"

Canopy/Backplate: 0" Hanging Type: Product Weight: 4lb