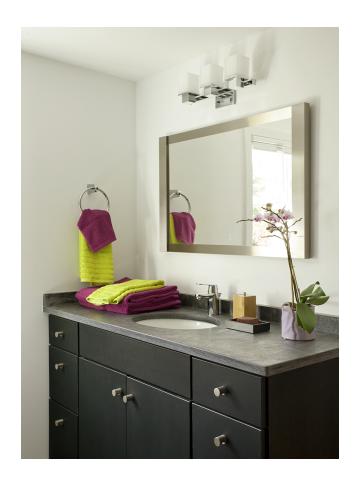

# **MILFORD**

#### 4443-PC

Cubist sensibility structures the Milford sconce collection. Inspired by the 20th-century design revolution that placed purpose and materia before figure and ornament, Milford brings together cast metal and blown glass to form a clean-lined luminaire with brilliant functionality that looks fantastic in any setting.