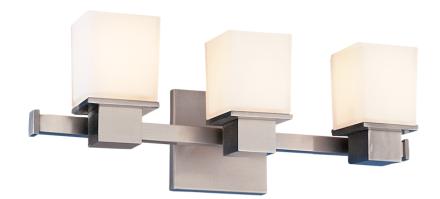

# **MILFORD**

#### 4443-SN

Cubist sensibility structures the Milford sconce collection. Inspired by the 20th-century design revolution that placed purpose and materia before figure and ornament, Milford brings together cast metal and blown glass to form a clean-lined luminaire with brilliant functionality that looks fantastic in any setting.

## **FINISHES**

Polished Chrome (PC) Satin Nickel (SN)

### **DIMENSIONS**

Height: 6.5"

Width/Diameter: 16.75"

Canopy/Backplate: 0"

Hanging Type: Product Weight: 5lb