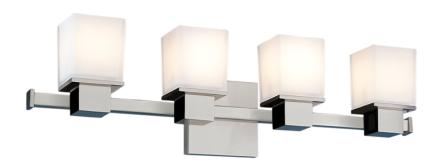

# **MILFORD**

#### 4444-PC

Cubist sensibility structures the Milford sconce collection. Inspired by the 20th-century design revolution that placed purpose and materia before figure and ornament, Milford brings together cast metal and blown glass to form a clean-lined luminaire with brilliant functionality that looks fantastic in any setting.

## **FINISHES**

Polished Chrome (PC) Satin Nickel (SN)

### **DIMENSIONS**

Height: 6.5"

Width/Diameter: 24"

Canopy/Backplate: 0"

Hanging Type: Product Weight: 7lb

### **GLASS**

Attachment: Spring Glass 1: Glass Glass 2: