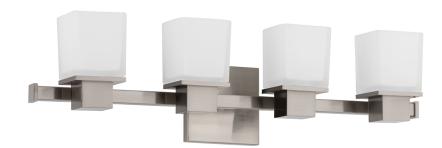

# **MILFORD**

#### 4444-SN

Cubist sensibility structures the Milford sconce collection. Inspired by the 20th-century design revolution that placed purpose and materia before figure and ornament, Milford brings together cast metal and blown glass to form a clean-lined luminaire with brilliant functionality that looks fantastic in any setting.

## **FINISHES**

Polished Chrome (PC) Satin Nickel (SN)

## **DIMENSIONS**

Height: 6.5"

Width/Diameter: 24"

Canopy/Backplate: 0"

Hanging Type: Product Weight: 7lb