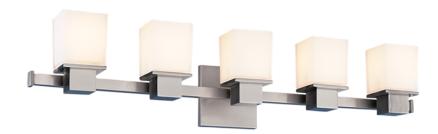

# **MILFORD**

#### 4445-SN

Cubist sensibility structures the Milford sconce collection. Inspired by the 20th-century design revolution that placed purpose and materia before figure and ornament, Milford brings together cast metal and blown glass to form a clean-lined luminaire with brilliant functionality that looks fantastic in any setting.

# **FINISHES**

Satin Nickel (SN)