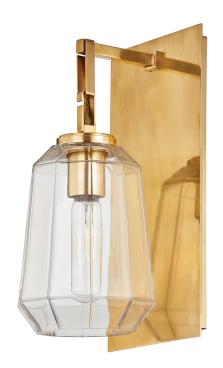

# **COPENHAGEN**

447-13-VB

An elongated piece of clear faceted glass drops from intricate chain work. Light reflects off the thick glass and bounces off the jewel-like cuts. Even the cord makes an impression—it's metal-covered and finished to match the Vintage or Black Brass metalwork of the fixture.

#### **FINISHES**

Black Brass (BBR)
VINTAGE BRASS (VINTAGE BRASS)

#### **DIMENSIONS**

Height: 13.5"

Width/Diameter: 6.25"

Canopy/Backplate: 0"

Hanging Type: Product Weight: 7lb