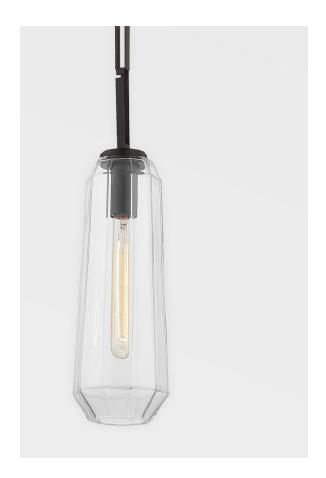

# **COPENHAGEN**

447-14-BBR

An elongated piece of clear faceted glass drops from intricate chain work. Light reflects off the thick glass and bounces off the jewel-like cuts. Even the cord makes an impression—it's metal-covered and finished to match the Vintage or Black Brass metalwork of the fixture.

### **DIMENSIONS**

Height: 13.75" Width/Diameter: 5"

Minimum Height: 24.75" Maximum Height: 96.75" Canopy/Backplate: " Hanging Type:

Product Weight: 7.3lb