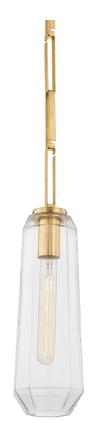

#### 447-14-VB

An elongated piece of clear faceted glass drops from intricate chain work. Light reflects off the thick glass and bounces off the jewel-like cuts. Even the cord makes an impression—it's metal-covered and finished to match the Vintage or Black Brass metalwork of the fixture.

## **FINISHES**

Black Brass (BBR) VINTAGE BRASS (VINTAGE BRASS)

## **DIMENSIONS**

Height: 13.75"
Width/Diameter: 5"

Minimum Height: 24.75" Maximum Height: 96.75" Canopy/Backplate: " Hanging Type:

Product Weight: 7.3lb