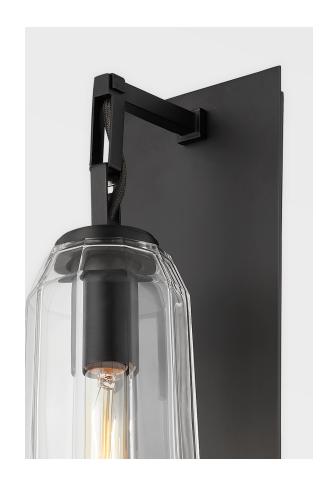

# **COPENHAGEN**

447-19-BBR

An elongated piece of clear faceted glass drops from intricate chain work. Light reflects off the thick glass and bounces off the jewel-like cuts. Even the cord makes an impression—it's metal-covered and finished to match the Vintage or Black Brass metalwork of the fixture.