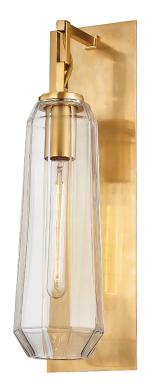

# **COPENHAGEN**

447-19-VB

An elongated piece of clear faceted glass drops from intricate chain work. Light reflects off the thick glass and bounces off the jewel-like cuts. Even the cord makes an impression—it's metal-covered and finished to match the Vintage or Black Brass metalwork of the fixture.

## **FINISHES**

Black Brass (BBR) VINTAGE BRASS (VINTAGE BRASS)

### **DIMENSIONS**

Height: 19.75"

Width/Diameter: 5.5"

Canopy/Backplate: 0"

Hanging Type:

Product Weight: 8.6lb