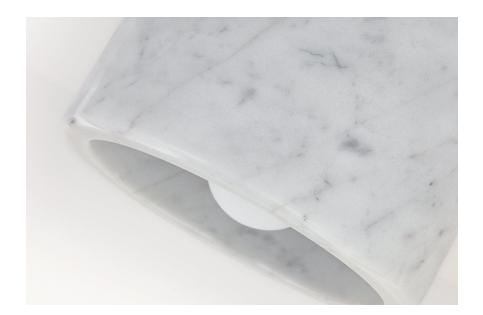

#### 4500-WM-PN

Dramatic in black marble, elegant in white marble, and luminous in alabaster, the Loris family may be mounted either as a flush mount or sconce. It's simple design, its opulent material, and its sense of proportion make it an impactful fixture.

\*Due to the one-of-a-kind nature of the medium, exact colors and patterns may vary slightly from the image shown.

#### **GLASS**

Attachment: Socket Ring

Glass 1: Marble

Glass 2: