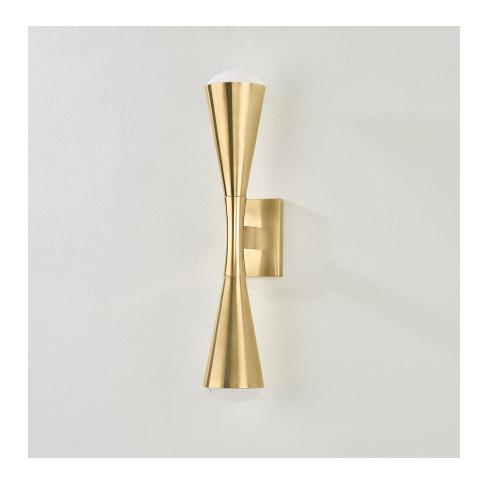

## **BARCELONA**

455-02-VB

A sconce that is simple yet statement-making. The slender silhouette of Barcelona tapers outwards on either end, culminating in two Clear Fizz Glass lenses with interior etching. The resulting dewdrop effect softens the clean lines of the fixture and creates a beautiful glow whe lit by the integrated LED light source. Barcelona is available in a Vintage Brass or Vintage Brass/Bronze finish.

#### **FINISHES**

Vintage Brass/Bronze (VB/BRZ) VINTAGE BRASS (VINTAGE BRASS)

#### **DIMENSIONS**

Height: 22.75"

Width/Diameter: 4.25"

Length: "

Minimum Height: "
Maximum Height: "
Canopy/Backplate: "
Hanging Type:

Product Weight: 5.89lb