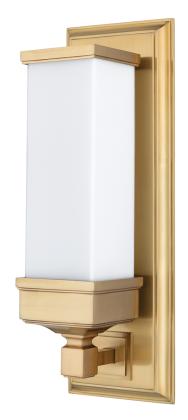

#### 471-AGB

We frame Everett's classically styled lamp with a raised panel backplate. The dressy look is at home in both formal settings and those in search of a timeless touch. Cast metal trim atop the glossy opal shade balances Everett's stepped base. Everett is available in both round and square versions.