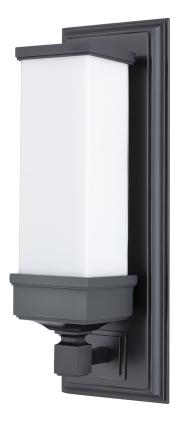

# EVERETT 471-OB

We frame Everett's classically styled lamp with a raised panel backplate. The dressy look is at home in both formal settings and those in search of a timeless touch. Cast metal trim atop the glossy opal shade balances Everett's stepped base. Everett is available in both round and square versions.

## DIMENSIONS

Height: 14.25" Width/Diameter: 4.75"

Canopy/Backplate: 0" Hanging Type: Product Weight: 4lb