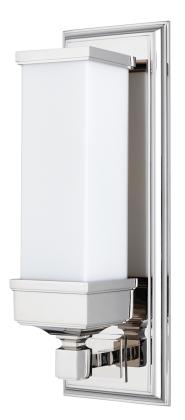

#### 471-PN

We frame Everett's classically styled lamp with a raised panel backplate. The dressy look is at home in both formal settings and those in search of a timeless touch. Cast metal trim atop the glossy opal shade balances Everett's stepped base. Everett is available in both round and square versions.