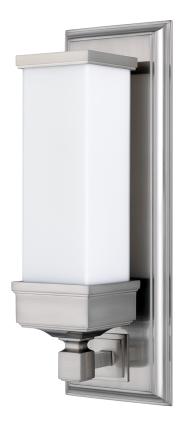

#### 471-SN

We frame Everett's classically styled lamp with a raised panel backplate. The dressy look is at home in both formal settings and those in search of a timeless touch. Cast metal trim atop the glossy opal shade balances Everett's stepped base. Everett is available in both round and square versions.