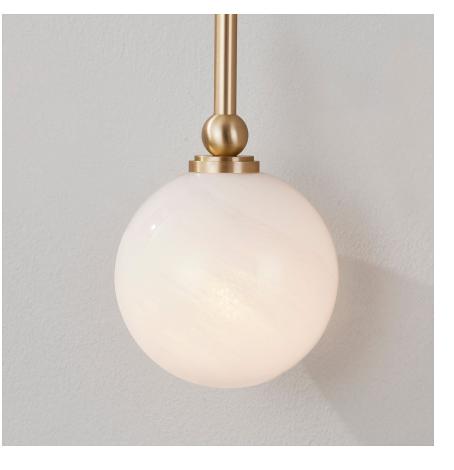

# ANDREWS

Cloud etched glass globes cap slender baton-like Aged Brass arms, adorned with matching metal orbs, to create a streamlined modern design. As the name suggests, the cloud etched glass creates a wispy cloud-like pattern inside the glass globe shades that fills with a warm glow when lit. The sconce is also available in a Polished Nickel making it a good choice for the bath.

#### **FINISHES**

Aged Brass (AGB) Polished Nickel (PN)