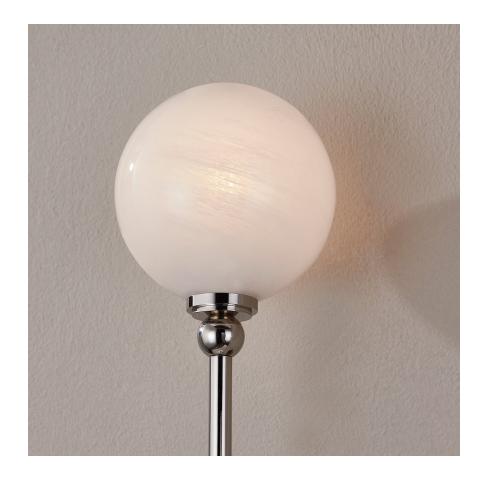

#### 4802-PN

Cloud etched glass globes cap slender baton-like Aged Brass arms, adorned with matching metal orbs, to create a streamlined modern design. As the name suggests, the cloud etched glass creates a wispy cloud-like pattern inside the glass globe shades that fills with a warm glow when lit. The sconce is also available in a Polished Nickel making it a good choice for the bath.

## **FINISHES**

Aged Brass (AGB) Polished Nickel (PN)