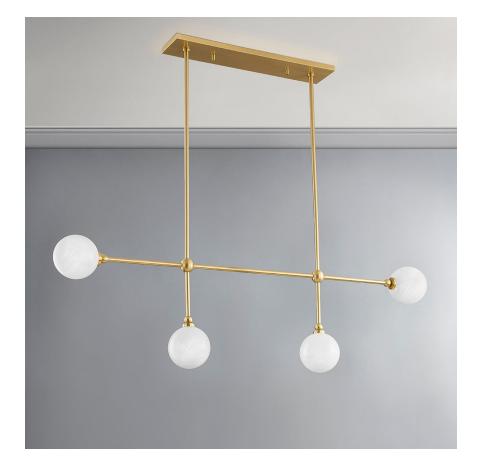

# ANDREWS

4804-AGB

Cloud etched glass globes cap slender baton-like Aged Brass arms, adorned with matching metal orbs, to create a streamlined modern design. As the name suggests, the cloud etched glass creates a wispy cloud-like pattern inside the glass globe shades that fills with a warm glow when lit. The sconce is also available in a Polished Nickel making it a good choice for the bath.

#### **FINISHES**

Aged Brass (AGB)

### DIMENSIONS

Height: 13.5" Width/Diameter: 4.5" Length: 46" Minimum Height: 15.75" Maximum Height: 69.75" Canopy/Backplate: 4.75" Hanging Type: 3" 6" 12" 2-18" Product Weight: 11.9lb