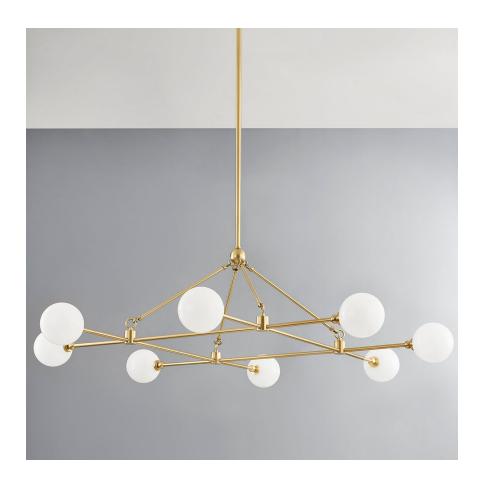

#### 4846-AGB

Cloud etched glass globes cap slender baton-like Aged Brass arms, adorned with matching metal orbs, to create a streamlined modern design. As the name suggests, the cloud etched glass creates a wispy cloud-like pattern inside the glass globe shades that fills with a warm glow when lit. The sconce is also available in a Polished Nickel making it a good choice for the bath.

# **DIMENSIONS**

Height: 18.25"
Width/Diameter: 46"

Length: 46"

Minimum Height: 24.25" Maximum Height: 78.25" Canopy/Backplate: 4.75" Hanging Type: 3" 6" 12" 2-18"

Product Weight: 22lb